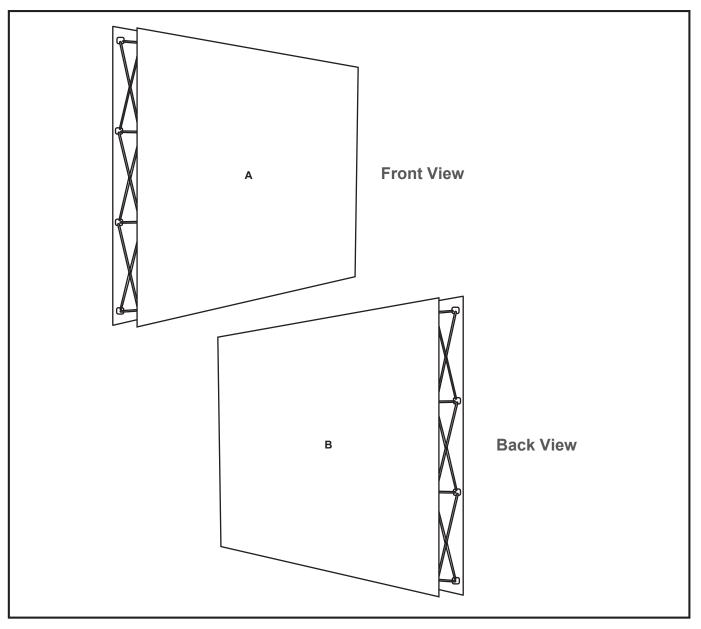

## DISPLAY-3080

Legend D/S Straight Bannerwall - 2.25x2.25m (3x3)

## **Branding Options:**

**Position: A** Size: 2420mm wide x 2420mm high **Position: B** Size: 2420mm wide x 2420mm high